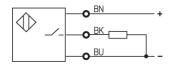

Connection Connector S4 (M12)

## **Electrical Data**

Current DC Switching function normally-open PNP Output Rated operational voltage Ue 24V DC Rated operational current le 200mA 10...30V DC Supply Voltage < 10% from UB Ripple Frequency of Supply Voltage DC