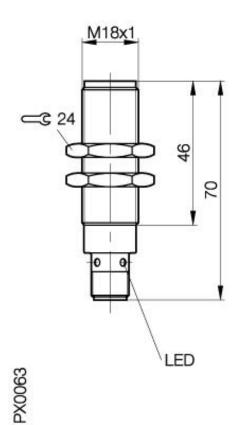

# Photoelectric Sensor BLE 18M-PS-1P-E5-C-S 4 Sn=16000mm through-beam

### **Mechanical Data**

Measurements M18x70

Shock Halfsinus, 30gn, 11ms

Vibration 10...55Hz, 1,5mm Amplitude 3x2h

Housing material nickel plated brass
Material of sensing face Glass

Material of sensing face Glass
Degree of protection IP67

Connection Connector S4 (M12)